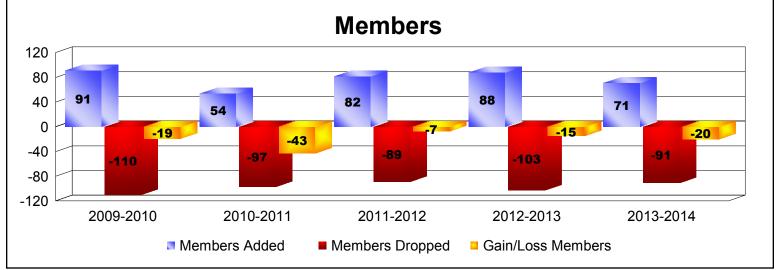

| Year      | New<br>Clubs | Dropped<br>Clubs | Gain/<br>Loss<br>Clubs | New<br>Members | Charter<br>Members | Reinstate<br>Members | Transfer<br>Members | Total<br>Member<br>Added | Total<br>Members<br>Dropped | Gain/<br>Loss<br>Members |
|-----------|--------------|------------------|------------------------|----------------|--------------------|----------------------|---------------------|--------------------------|-----------------------------|--------------------------|
| 2009-2010 | 0            | 0                | 0                      | 87             | 0                  | 1                    | 3                   | 91                       | -110                        | -19                      |
| 2010-2011 | 0            | 0                | 0                      | 47             | 0                  | 0                    | 7                   | 54                       | -97                         | -43                      |
| 2011-2012 | 0            | 0                | 0                      | 62             | 0                  | 6                    | 14                  | 82                       | -89                         | -7                       |
| 2012-2013 | 1            | -1               | 0                      | 50             | 25                 | 1                    | 12                  | 88                       | -103                        | -15                      |
| 2013-2014 | 0            | -1               | -1                     | 64             | 3                  | 2                    | 2                   | 71                       | -91                         | -20                      |
| Average   | 0            | 0                | 0                      | 62             | 6                  | 2                    | 8                   | 77                       | -98                         | -21                      |