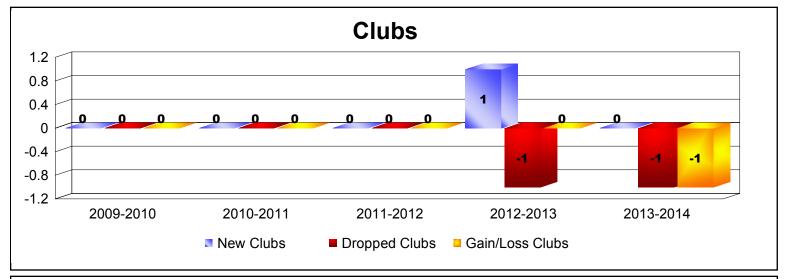

| Year      | New<br>Clubs | Dropped<br>Clubs | Gain/<br>Loss<br>Clubs | New<br>Members | Charter<br>Members | Reinstate<br>Members | Transfer<br>Members | Total<br>Member<br>Added | Total<br>Members<br>Dropped | Gain/<br>Loss<br>Members |
|-----------|--------------|------------------|------------------------|----------------|--------------------|----------------------|---------------------|--------------------------|-----------------------------|--------------------------|
| 2009-2010 | 0            | 0                | 0                      | 87             | 0                  | 1                    | 3                   | 91                       | -110                        | -19                      |
| 2010-2011 | 0            | 0                | 0                      | 47             | 0                  | 0                    | 7                   | 54                       | -97                         | -43                      |
| 2011-2012 | 0            | 0                | 0                      | 62             | 0                  | 6                    | 14                  | 82                       | -89                         | -7                       |
| 2012-2013 | 1            | -1               | 0                      | 50             | 25                 | 1                    | 12                  | 88                       | -103                        | -15                      |
| 2013-2014 | 0            | -1               | -1                     | 64             | 3                  | 2                    | 2                   | 71                       | -91                         | -20                      |
| Average   | 0            | 0                | 0                      | 62             | 6                  | 2                    | 8                   | 77                       | -98                         | -21                      |