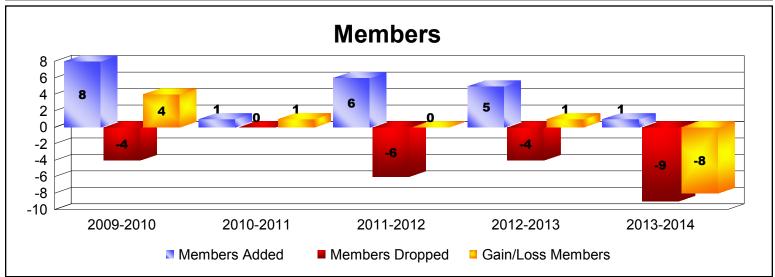

MBR0065 Page 1 of 3 9/2/2014 12:32:48PM

| Year      | New<br>Clubs | Dropped<br>Clubs | Gain/<br>Loss<br>Clubs | New<br>Members | Charter<br>Members | Reinstate<br>Members | Transfer<br>Members | Total<br>Member<br>Added | Total<br>Members<br>Dropped | Gain/<br>Loss<br>Members |
|-----------|--------------|------------------|------------------------|----------------|--------------------|----------------------|---------------------|--------------------------|-----------------------------|--------------------------|
| 2009-2010 | 0            | 0                | 0                      | 3              | 0                  | 1                    | 1                   | 5                        | -3                          | 2                        |
| 2009-2010 | 0            | 0                | 0                      | 3              | 0                  | 0                    | 0                   | 3                        | -1                          | 2                        |
| 2010-2011 | 0            | 0                | 0                      | 1              | 0                  | 0                    | 0                   | 1                        | 0                           | 1                        |
| 2010-2011 | 0            | 0                | 0                      | 0              | 0                  | 0                    | 0                   | 0                        | 0                           | 0                        |
| 2011-2012 | 0            | 0                | 0                      | 2              | 0                  | 0                    | 0                   | 2                        | -5                          | -3                       |
| 2011-2012 | 0            | 0                | 0                      | 4              | 0                  | 0                    | 0                   | 4                        | -1                          | 3                        |
| 2012-2013 | 0            | 0                | 0                      | 3              | 0                  | 0                    | 0                   | 3                        | -1                          | 2                        |
| 2012-2013 | 0            | 0                | 0                      | 2              | 0                  | 0                    | 0                   | 2                        | -3                          | -1                       |
| 2013-2014 | 0            | 0                | 0                      | 0              | 0                  | 0                    | 0                   | 0                        | -6                          | -6                       |
| 2013-2014 | 0            | 0                | 0                      | 0              | 0                  | 0                    | 1                   | 1                        | -3                          | -2                       |
| Average   | 0            | 0                | 0                      | 2              | 0                  | 0                    | 0                   | 2                        | -2                          | 0                        |